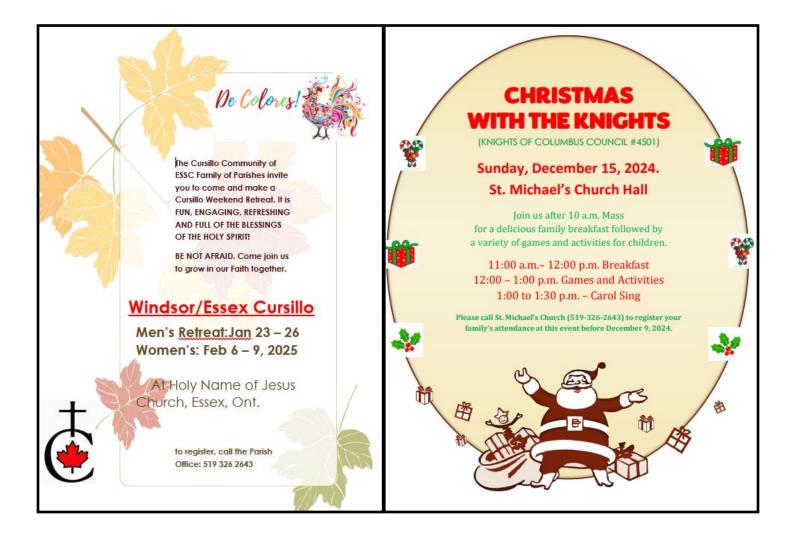

ro                                                                                         | Thursday<br>Nov 28<br>1:15pm<br>Sun Parlor<br>Home | Antonio Avelar<br>Manuel Charamba<br>Manuel Barros                                                                                      |
| Wednesday<br>Nov 27<br>6:30pm<br>Kingsville | John & Joan Popelas<br>Fr. Michael O'Brien<br>Keith Johnson & All Living & Dec'd Family Members<br>Manuel, Humberta & Nelson Cuto<br>Durvalina Mare<br>Antonio Tavares                              | Friday<br>Nov 29<br>9:30am<br>Kingsville           | Lucilia Dias, Joao Cascao, Jose Torrao<br>Angela Colasanti<br>Louise Zetner<br>Gloria Torres<br>Ilda Carreira<br>Maria Donatilde Rebelo |

Confession 30 min. prior to daily Mass - Holy Hour for 1 hour following Mass





- 92